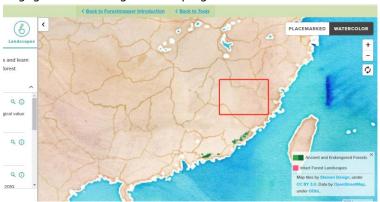

The audit presents the findings of Preferred by Nature auditors who have evaluated company systems and performance against the applicable standard(s). Section 4 below provides the evaluation conclusions. The auditor reviewed and used Canopy's map of ancient and endangered forests, which has been overlaid with the sourcing regions and list of suppliers of the company to assess the level of risk, as well as further guidance document such as the Dissolving Pulp Classification Tool and the Advice Note on Ancient and Endangered Forests<sup>4</sup>.

The purchase department has collected the information from all seven suppliers and conducted risk assessment. The pulp suppliers list was made publicly on the Company's official website and the Company has agreed to share the risk assessment of suppliers with the Leaders Group. Three out of the seven suppliers disclosed forest level info with maps.