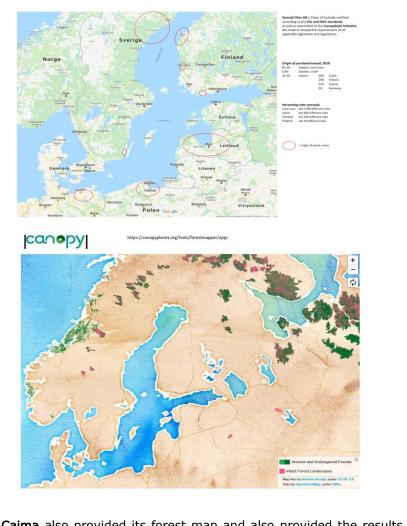

The purchase department has collected the information from all seven suppliers and conducted risk assessment. The pulp suppliers list was made publicly on the Company's official website and the Company has agreed to share the risk assessment of suppliers with the Leaders Group. Three out of the seven suppliers disclosed forest level info with maps.

#### Areas for Improvement:

The Company made significant attempts to collect information from their suppliers on forest or plantation of origin, and during this audit some suppliers still didn't disclose the origins' information, but still at the dissolving pulp location. Therefore, origin of material for these suppliers is only known at a country level, creating a broad sourcing area with potential overlap with ancient and endangered forests. Note: a special note provided from the company indicating that the pulp mill had been temporarily shut down civil unrest in South Africa. The company could not communicate with the mill during this time. Therefore, during this audit, all evidence for Sappi is provided by their trader to China.