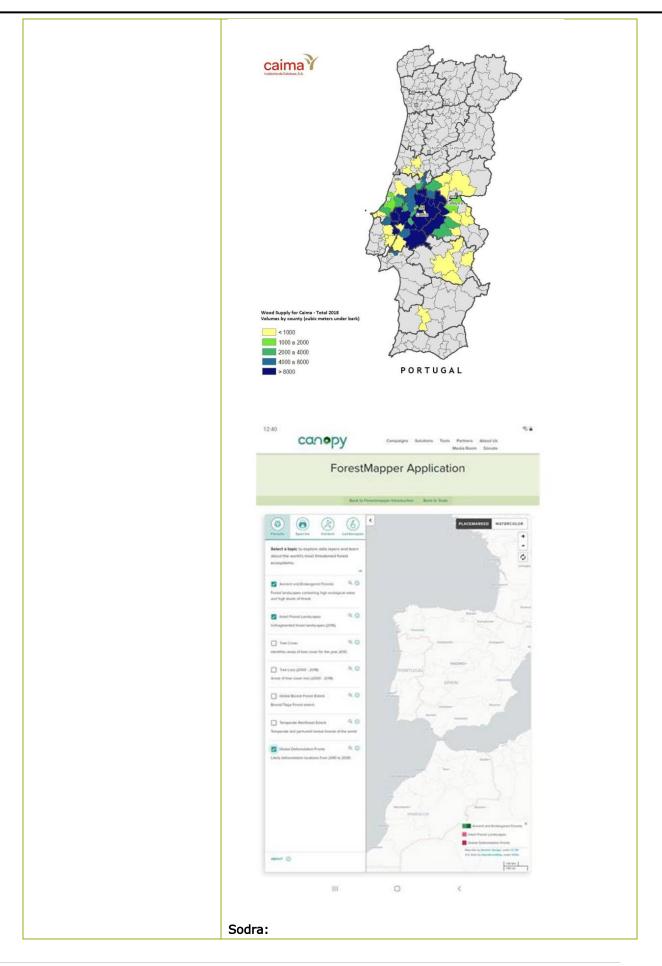

The purchase department has collected the information from all seven suppliers and conducted risk assessment. The pulp suppliers list was made publicly on the Company's official website and the Company has agreed to share the risk assessment of suppliers with the Leaders Group. Three out of the seven suppliers disclosed forest level info with maps.

| Supplier         | Company Risk<br>Assessment | Canopy Dissolving Pulp<br>Classification                                             |
|------------------|----------------------------|--------------------------------------------------------------------------------------|
| AustoCel Hallein | Low                        | No sourcing issues identified based on current information and/or CanopyStyle audit. |
| Borregaard       | Low                        | No sourcing issues identified based on current information and/or CanopyStyle audit. |
| Caima            | Low                        | No sourcing issues identified based on current information and/or CanopyStyle audit. |
| Domsjö           | Low                        | No sourcing issues identified based on current information and/or CanopyStyle audit. |
| Lenzing Paskov   | Low                        | No sourcing issues identified based on current information and/or CanopyStyle audit. |