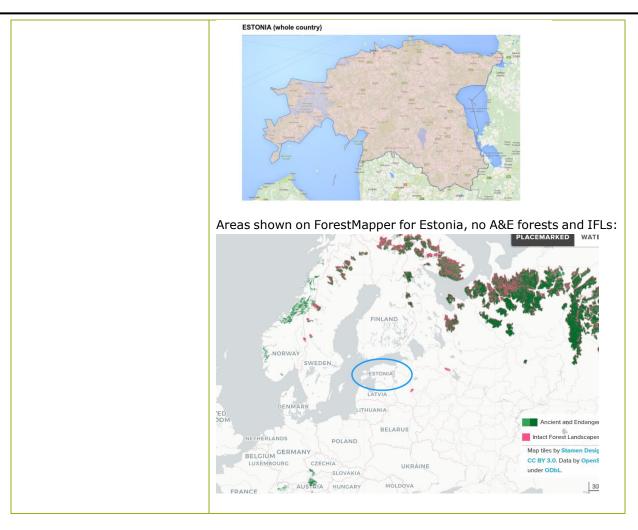

The purchase department has collected the information from all seven suppliers and conducted risk assessment. The pulp suppliers list was made publicly on the Company's official website and the Company has agreed to share the risk assessment of suppliers with the Leaders Group. Three out of the seven suppliers disclosed forest level info with maps.

#### Areas for Improvement:

The Company made significant attempts to collect information from their suppliers on forest or plantation of origin, and during this audit some suppliers still didn't disclose the origins' information, but still at the dissolving pulp location. Therefore, origin of material for these suppliers is only known at a country level, creating a broad sourcing area with potential overlap with ancient and endangered forests. Note: a special note provided from the company indicating that the pulp mill had been temporarily shut down civil unrest in South Africa. The company could not communicate with the mill during this time. Therefore, during this audit, all evidence for Sappi is provided by their trader to China.