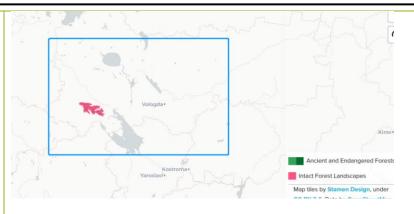

The audit presents the findings of Preferred by Nature auditors who have evaluated company systems and performance against the applicable standard(s). Section 4 below provides the evaluation conclusions. The auditor reviewed and used Canopy's map of ancient and endangered forests, which has been overlaid with the sourcing regions and list of suppliers of the company to assess the level of risk, as well as further guidance document such as the Dissolving Pulp Classification Tool and the Advice Note on Ancient and Endangered Forests<sup>4</sup>.

The purchase department has collected the information from all seven suppliers and conducted risk assessment. The pulp suppliers list was made publicly on the Company's official website and the Company has agreed to share the risk assessment of suppliers with the Leaders Group. Three out of the seven suppliers disclosed forest level info with maps.